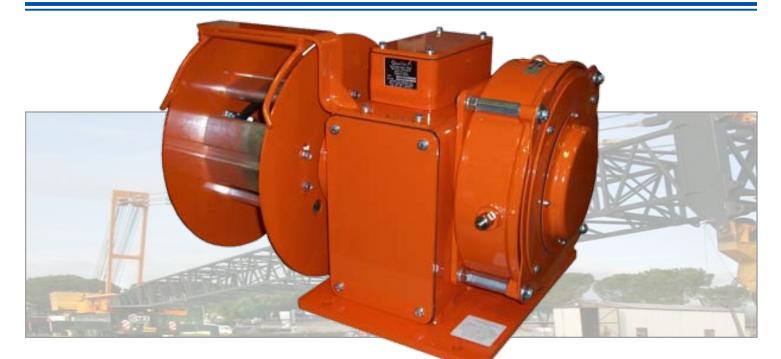

## GLEASON SERIES SHO-101A REEL SPECIAL MAGNET REEL

These compact, rugged **GLEASON SHO-101A REELS** have gained much favor with the scrap handling industry and manufacturers of magnet handling cranes. Designed to fit within the crane boom, it is the answer to magnet cable handling problems. Constructed entirely of steel with a powerful long-life main spring. Precision ball bearings are used throughout. Heavy cross section slip rings and copper-graphite brushes ensure electrical contact. Collector assembly rating - 2 pole, 75 amp, 600 volts.