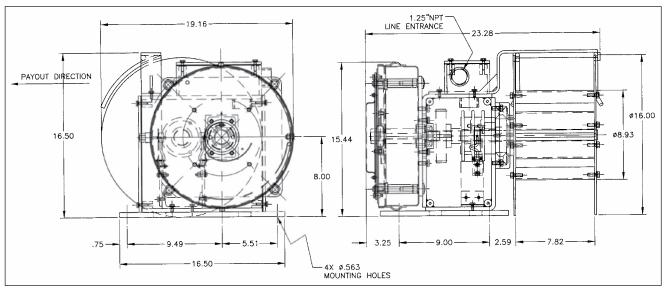

## GLEASON SERIES SHO-101A REEL SPECIAL MAGNET REEL

These compact, rugged **GLEASON SHO-101A REELS** have gained much favor with the scrap handling industry and manufacturers of magnet handling cranes. Designed to fit within the crane boom, it is the answer to magnet cable handling problems. Constructed entirely of steel with a powerful long-life main spring. Precision ball bearings are used throughout. Heavy cross section slip rings and copper-graphite brushes ensure electrical contact. Collector assembly rating - 2 pole, 75 amp, 600 volts.

## Lifting Capabilities Two Conductor Cable

 60 feet:
 #10 AWG 600 volt cable

 65 feet:
 #8 AWG 600 volt cable

 65 feet:
 #6 AWG 600 volt cable

Net Weight - 280 lbs.

Gleason Reel Corp. 600 South Clark St. • P.O. Box 26